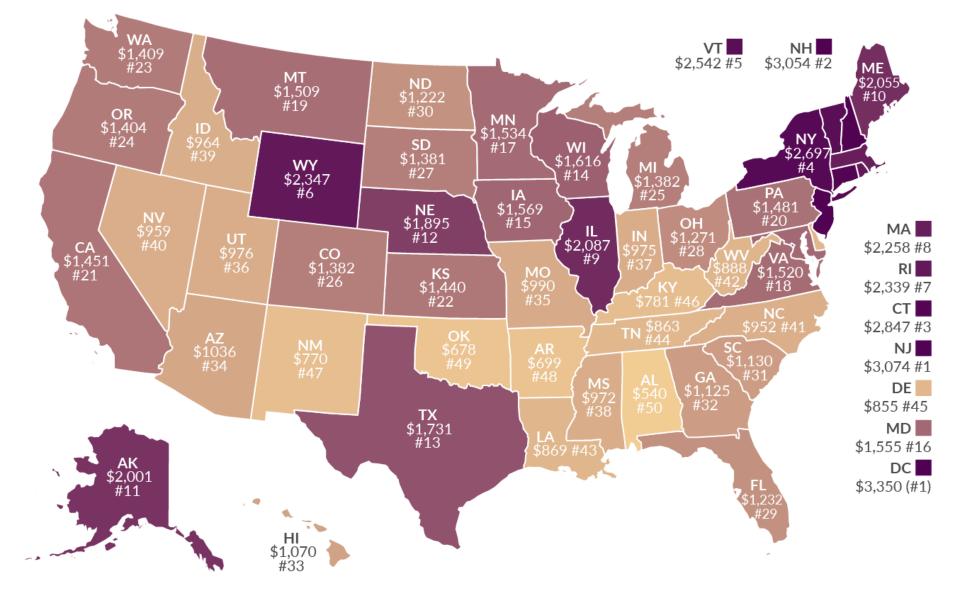

#### How High Are Property Tax Collections in Your State?

State & Local Property Tax Collections per Capita, FY 2015

Note: D.C.'s rank does not affect states' ranks, but the figure in parentheses indicates where it would rank if included

State & Local PropertyTax