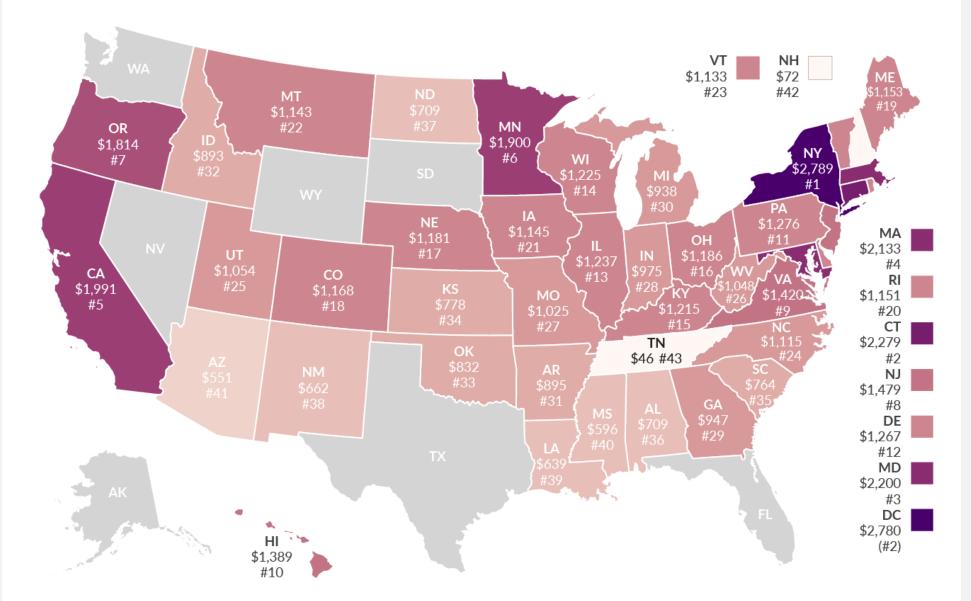

### How Much Does Your State Collect in State and Local Income Taxes Per Capita?

State & Local Individual Income Tax Collections per Capita, FY 2015