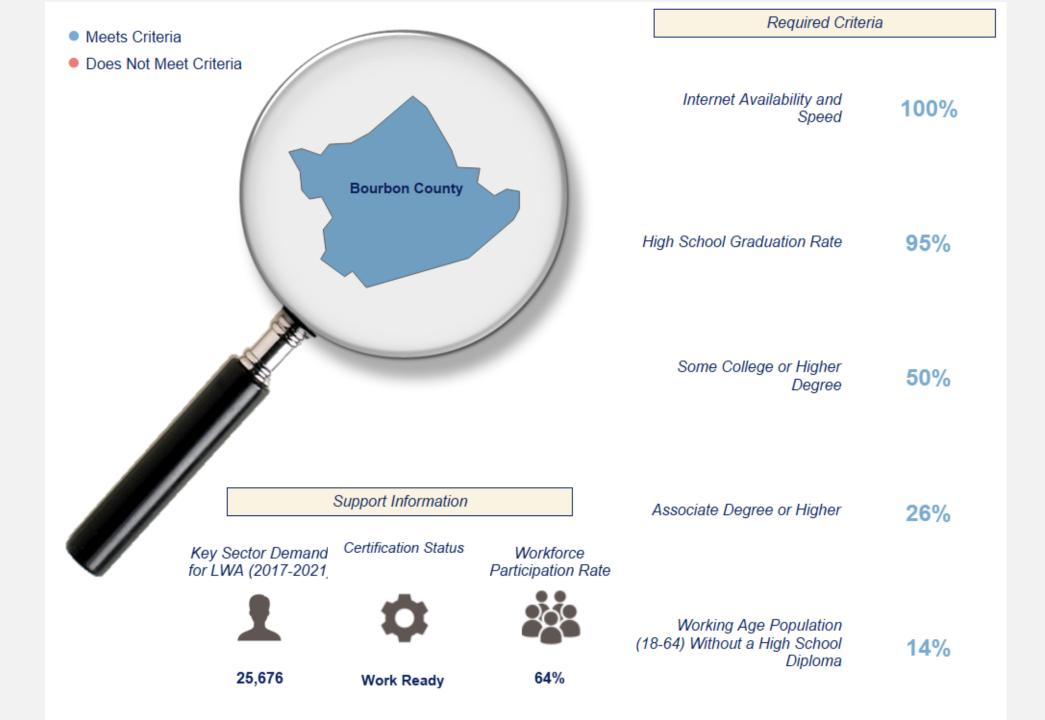

# Five Things To Do Right Now

- Understand Who You Are SWOT
  - Labor Market Analysis
  - Target Industry Identifications
- Be Ready
- Make Friends; Ignore Boundaries
- Develop Your Story
- Brag On Your Community