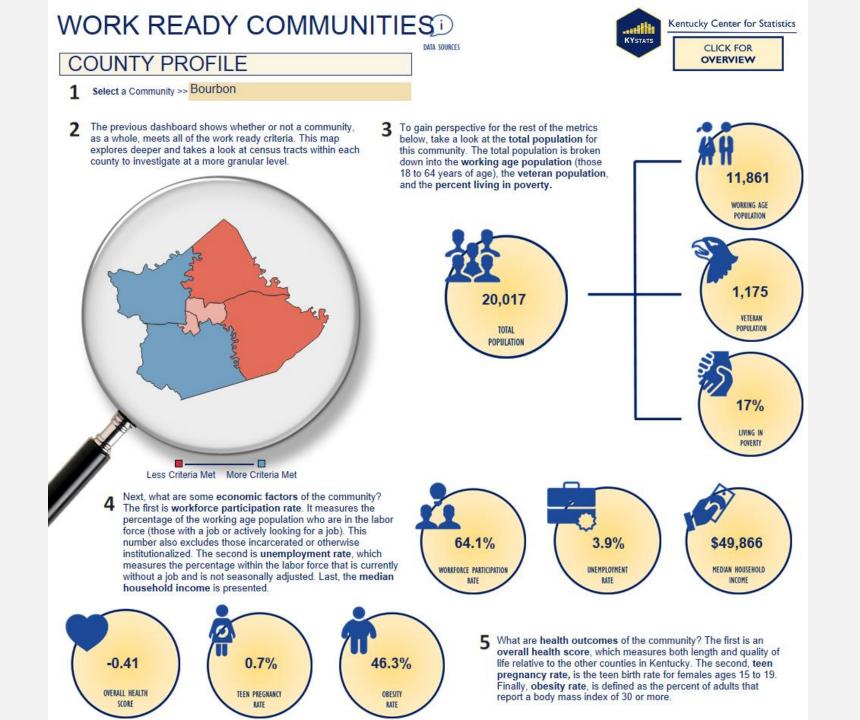

# Five Things To Do Right Now

- Understand Who You Are SWOT
  - Labor Market Analysis
  - Target Industry Identifications
- Be Ready
- Make Friends; Ignore Boundaries
- Develop Your Story
- Brag On Your Community